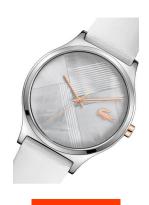

## Lacoste ladies' watch 2001146 Specifications

**BUY NOW** 

This document contains all the specifications for the Lacoste 2001146 ladies' watch. We at the DIALANDO® watch store offer a large selection of authentic watches from the best watch brands in the world.

Analogue Quartz (Battery)

38

Second / Minute / Hour

| MATERIAL & COLOUR  |                                        |
|--------------------|----------------------------------------|
| Strap Material     | Calf leather                           |
| Strap Colour       | Grey                                   |
| Case Material      | Stainless steel                        |
| Case Colour        | Silver                                 |
| Case Surface       | Polished / Matted                      |
| Colour of the dial | Grey / Mother of pearl                 |
| Glass              | Mineral glass / Hardened glass         |
|                    |                                        |
| DETAILS            |                                        |
| DETAILS<br>Bezel   | Fixed                                  |
|                    | Fixed Stainless steel bottom / Pressed |
| Bezel              |                                        |