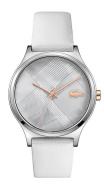

## Lacoste ladies' watch 2001146 Specifications

**BUY NOW** 

This document contains all the specifications for the Lacoste 2001146 ladies' watch. We at the DIALANDO® watch store offer a large selection of authentic watches from the best watch brands in the world.

Analogue Quartz (Battery)

38

Second / Minute / Hour

| MATERIAL & COLOUR  |                                        |
|--------------------|----------------------------------------|
| Strap Material     | Calf leather                           |
| Strap Colour       | Grey                                   |
| Case Material      | Stainless steel                        |
| Case Colour        | Silver                                 |
| Case Surface       | Polished / Matted                      |
| Colour of the dial | Grey / Mother of pearl                 |
| Glass              | Mineral glass / Hardened glass         |
|                    |                                        |
| DETAILS            |                                        |
| DETAILS<br>Bezel   | Fixed                                  |
|                    | Fixed Stainless steel bottom / Pressed |
| Bezel              |                                        |