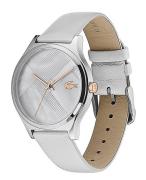

## Lacoste ladies' watch 2001146 Specifications

**BUY NOW** 

This document contains all the specifications for the Lacoste 2001146 ladies' watch. We at the DIALANDO® watch store offer a large selection of authentic watches from the best watch brands in the world.

Analogue Quartz (Battery)

38

Second / Minute / Hour

| MATERIAL & COLOUR  |                                        |
|--------------------|----------------------------------------|
| Strap Material     | Calf leather                           |
| Strap Colour       | Grey                                   |
| Case Material      | Stainless steel                        |
| Case Colour        | Silver                                 |
| Case Surface       | Polished / Matted                      |
| Colour of the dial | Grey / Mother of pearl                 |
| Glass              | Mineral glass / Hardened glass         |
|                    |                                        |
| DETAILS            |                                        |
| DETAILS<br>Bezel   | Fixed                                  |
|                    | Fixed Stainless steel bottom / Pressed |
| Bezel              |                                        |