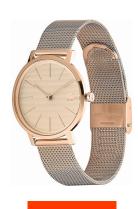

|  | Colour of the dia |
|--|-------------------|
|  | Glass             |
|  |                   |
|  | DETAILS           |
|  | Bezel             |
|  | Case Bottom       |
|  | Class             |

| MATERIAL & COLOUR  |                                |
|--------------------|--------------------------------|
| Strap Material     | Stainless steel                |
| Strap Colour       | Rose gold                      |
| Case Material      | Stainless steel                |
| Case Colour        | Rose gold                      |
| Case Surface       | Matted / Polished              |
| Colour of the dial | Pink                           |
| Glass              | Hardened glass / Mineral glass |

| Movement type       | Quartz (Battery) |
|---------------------|------------------|
| Functions           | Hour / Minute    |
| MEASURES            |                  |
| Case width [mm]     | 35               |
| Case thickness [mm] | 6                |

Analogue

| Glass           | Hardened glass / Mineral glass   |
|-----------------|----------------------------------|
| DETAILS         |                                  |
| Bezel           | Fixed                            |
| Case Bottom     | Stainless steel bottom / Pressed |
| Clasp           | Clip clasp                       |
| Water resistant | 3 ATM                            |