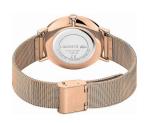

|  | Colour of the dia |
|--|-------------------|
|  | Glass             |
|  |                   |
|  | DETAILS           |
|  | Bezel             |
|  | Case Bottom       |
|  | Class             |

| MATERIAL & COLOUR  |                                |
|--------------------|--------------------------------|
| Strap Material     | Stainless steel                |
| Strap Colour       | Rose gold                      |
| Case Material      | Stainless steel                |
| Case Colour        | Rose gold                      |
| Case Surface       | Matted / Polished              |
| Colour of the dial | Pink                           |
| Glass              | Hardened glass / Mineral glass |

Analogue

| Glass           | Hardened glass / Mineral glass   |
|-----------------|----------------------------------|
| DETAILS         |                                  |
| Bezel           | Fixed                            |
| Case Bottom     | Stainless steel bottom / Pressed |
| Clasp           | Clip clasp                       |
| Water resistant | 3 ATM                            |