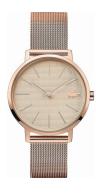

|  | Colour of the dia |
|--|-------------------|
|  | Glass             |
|  |                   |
|  | DETAILS           |
|  | Bezel             |
|  | Case Bottom       |
|  | Class             |

| MATERIAL & COLOUR  |                                |
|--------------------|--------------------------------|
| Strap Material     | Stainless steel                |
| Strap Colour       | Rose gold                      |
| Case Material      | Stainless steel                |
| Case Colour        | Rose gold                      |
| Case Surface       | Matted / Polished              |
| Colour of the dial | Pink                           |
| Glass              | Hardened glass / Mineral glass |

| Movement type       | Quartz (Battery) |
|---------------------|------------------|
| Functions           | Hour / Minute    |
| MEASURES            |                  |
| Case width [mm]     | 35               |
| Case thickness [mm] | 6                |

Analogue

| Glass           | Hardened glass / Mineral glass   |
|-----------------|----------------------------------|
| DETAILS         |                                  |
| Bezel           | Fixed                            |
| Case Bottom     | Stainless steel bottom / Pressed |
| Clasp           | Clip clasp                       |
| Water resistant | 3 ATM                            |