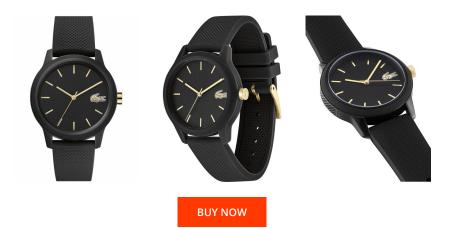

## **DIALANDO**<sup>®</sup>

Lacoste ladies' watch 2001064 Specifications

This document contains all the specifications for the Lacoste 2001064 ladies' watch. We at the DIALANDO<sup>®</sup> watch store offer a large selection of authentic watches from the best watch brands in the world. https://www.dialando.ie/

| PRODUCT INFORMATION |                        | MATERIAL & COLOUR  |                                            |  |
|---------------------|------------------------|--------------------|--------------------------------------------|--|
| EAN                 | 7613272317764          | Strap Material     | Silicone                                   |  |
| Gender              | Ladies                 | Strap Colour       | Black                                      |  |
| Warranty [years]    | 2                      | Case Material      | Stainless steel                            |  |
|                     |                        | Case Colour        | Black                                      |  |
|                     |                        | Case Surface       | Matted / Polished                          |  |
|                     |                        | Colour of the dial | Black                                      |  |
|                     |                        | Glass              | Hardened glass / Mineral glass             |  |
|                     |                        |                    |                                            |  |
| PRODUCT EXECUTION   |                        | DETAILS            |                                            |  |
| Display Type        | Analogue               | Bezel              | Fixed                                      |  |
| Movement type       | Quartz (Battery)       | Case Bottom        | se Bottom Stainless steel bottom / Screwed |  |
| Functions           | Hour / Second / Minute | Clasp              | Buckle                                     |  |