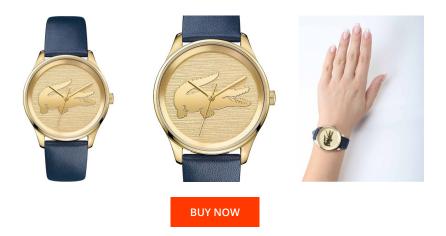

| PRODUCT INFORMATION |               |
|---------------------|---------------|
| EAN                 | 7613272242790 |
| Gender              | Ladies        |
| Brand               | Lacoste       |
| Collection          | Victoria      |
| Warranty [years]    | 2             |

| PRODUCT EXECUTION |                  |
|-------------------|------------------|
| Display Type      | Analogue         |
| Movement type     | Quartz (Battery) |

| MATERIAL & COLOUR  |                        |
|--------------------|------------------------|
| Strap Material     | Real leather           |
| Strap Colour       | Blue                   |
| Case Material      | Stainless steel        |
| Case Colour        | Gold                   |
| Case Surface       | Polished / Matted      |
| Colour of the dial | Gold                   |
|                    |                        |
| Glass              | Mineral glass          |
| Glass              | Mineral glass          |
|                    | Mineral glass<br>Fixed |
| DETAILS            | -                      |
| DETAILS<br>Bezel   | Fixed                  |

## MEASURES Case width [mm] 38 Case thickness [mm] 8 Lug width [mm] 19 Max. wrist circumference [mm] 190