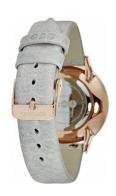

## Komono ladies' watch KOM-W2872 Specifications

**BUY NOW** 

This document contains all the specifications for the Komono KOM-W2872 ladies' watch. We at the DIALANDO® watch store offer a large selection of authentic watches from the best watch brands in the world.

| MATERIAL & COLOUR  |               |
|--------------------|---------------|
| Strap Material     | Real leather  |
| Strap Colour       | Grey          |
| Colour of the dial | Rose gold     |
| Glass              | Mineral glass |
| DETAILS            |               |
|                    |               |
| Clasp              | Buckle        |