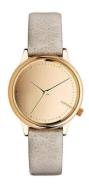

## Komono ladies' watch KOM-W2872 Specifications

**BUY NOW** 

This document contains all the specifications for the Komono KOM-W2872 ladies' watch. We at the DIALANDO® watch store offer a large selection of authentic watches from the best watch brands in the world.

| MATERIAL & COLOUR  |               |
|--------------------|---------------|
| Strap Material     | Real leather  |
| Strap Colour       | Grey          |
| Colour of the dial | Rose gold     |
| Glass              | Mineral glass |
| DETAILS            |               |
|                    |               |
| Clasp              | Buckle        |