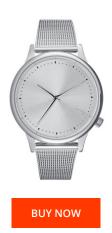

## Komono ladies' watch KOM-W2860 Specifications

This document contains all the specifications for the Komono KOM-W2860 ladies' watch. We at the DIALANDO® watch store offer a large selection of authentic watches from the best watch brands in the world.

| MATERIAL & COLOUR  |                 |
|--------------------|-----------------|
| Strap Material     | Stainless steel |
| Strap Colour       | Silver          |
| Colour of the dial | Silver          |
| Glass              | Mineral glass   |
| DETAILS            |                 |
| Clasp              | Snap fastener   |
| Water resistant    | 3 ATM           |