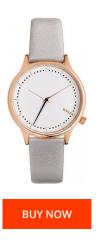

## Komono ladies' watch KOM-W2812 Specifications

This document contains all the specifications for the Komono KOM-W2812 ladies' watch. We at the DIALANDO<sup>®</sup> watch store offer a large selection of authentic watches from the best watch brands in the world.

| MATERIAL & COLOUR  |               |
|--------------------|---------------|
| Strap Material     | Real leather  |
| Strap Colour       | Grey          |
| Colour of the dial | White         |
| Glass              | Mineral glass |
|                    |               |
| DETAILS            |               |
| DETAILS<br>Clasp   | Buckle        |