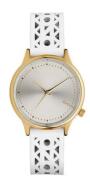

## Komono ladies' watch KOM-W2652 Specifications

**BUY NOW** 

This document contains all the specifications for the Komono KOM-W2652 ladies' watch. We at the DIALANDO® watch store offer a large selection of authentic watches from the best watch brands in the world.

| MATERIAL & COLOUR  |               |
|--------------------|---------------|
| Strap Material     | Real leather  |
| Strap Colour       | White         |
| Colour of the dial | Silver        |
| Glass              | Mineral glass |
| DETAILS            |               |
| Clasp              | Buckle        |
| Water resistant    | 3 ATM         |