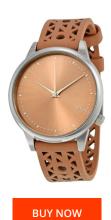

## Komono ladies' watch KOM-W2650 Specifications

This document contains all the specifications for the Komono KOM-W2650 ladies' watch. We at the DIALANDO® watch store offer a large selection of authentic watches from the best watch brands in the world.

| MATERIAL & COLOUR  |               |
|--------------------|---------------|
| Strap Material     | Real leather  |
| Strap Colour       | Brown         |
| Colour of the dial | Brown         |
| Glass              | Mineral glass |
| DETAILS            |               |
| Clasp              | Buckle        |
| Water resistant    | 3 ATM         |