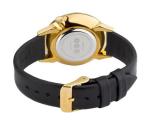

## Komono ladies' watch KOM-W2458 Specifications

**BUY NOW** 

This document contains all the specifications for the Komono KOM-W2458 ladies' watch. We at the DIALANDO® watch store offer a large selection of authentic watches from the best watch brands in the world.

| MATERIAL & COLOUR    |               |
|----------------------|---------------|
| Strap Material       | Real leather  |
| Strap Colour         | Black         |
| Colour of the dial   | Gold          |
| Glass                | Mineral glass |
|                      | -             |
| DETAILS              |               |
| <b>DETAILS</b> Clasp | Buckle        |