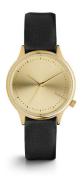

## Komono ladies' watch KOM-W2458 Specifications

**BUY NOW** 

This document contains all the specifications for the Komono KOM-W2458 ladies' watch. We at the DIALANDO® watch store offer a large selection of authentic watches from the best watch brands in the world.

| MATERIAL & COLOUR    |               |
|----------------------|---------------|
| Strap Material       | Real leather  |
| Strap Colour         | Black         |
| Colour of the dial   | Gold          |
| Glass                | Mineral glass |
|                      | -             |
| DETAILS              |               |
| <b>DETAILS</b> Clasp | Buckle        |