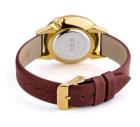

## Komono ladies' watch KOM-W2457 Specifications

**BUY NOW** 

This document contains all the specifications for the Komono KOM-W2457 ladies' watch. We at the DIALANDO® watch store offer a large selection of authentic watches from the best watch brands in the world.

| MATERIAL & COLOUR  |               |
|--------------------|---------------|
| Strap Material     | Real leather  |
| Strap Colour       | Red           |
| Colour of the dial | Gold          |
| Glass              | Mineral glass |
| DETAILS            |               |
| Clasp              | Buckle        |
|                    |               |