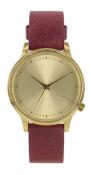

## Komono ladies' watch KOM-W2457 Specifications

**BUY NOW** 

This document contains all the specifications for the Komono KOM-W2457 ladies' watch. We at the DIALANDO® watch store offer a large selection of authentic watches from the best watch brands in the world.

| MATERIAL & COLOUR  |               |
|--------------------|---------------|
| Strap Material     | Real leather  |
| Strap Colour       | Red           |
| Colour of the dial | Gold          |
| Glass              | Mineral glass |
| DETAILS            |               |
| Clasp              | Buckle        |
|                    |               |