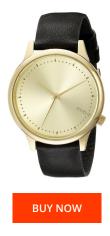

| PRODUCT INFORMATION |                  | MATERIAL & COLOUR  | MATERIAL & COLOUR |  |
|---------------------|------------------|--------------------|-------------------|--|
| EAN                 | 5420074301417    | Strap Material     | Real leather      |  |
| Gender              | Ladies           | Strap Colour       | Black             |  |
| Warranty [years]    | 2                | Colour of the dial | Gold              |  |
|                     |                  | Glass              | Mineral glass     |  |
|                     |                  |                    |                   |  |
| PRODUCT EXECUTION   |                  | DETAILS            |                   |  |
| Display Type        | Analogue         | Clasp              | Buckle            |  |
| Movement type       | Quartz (Battery) | Water resistant    | 3 ATM             |  |
|                     |                  |                    |                   |  |
| MEASURES            |                  |                    |                   |  |
|                     | 36               |                    |                   |  |
| MEASURES            |                  |                    |                   |  |