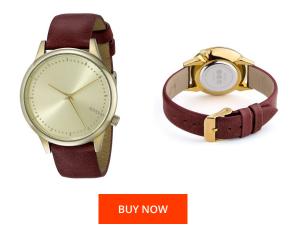

## **DIALANDO**<sup>®</sup>

Komono ladies' watch KOM-W2452 Specifications

This document contains all the specifications for the Komono KOM-W2452 ladies' watch. We at the DIALANDO<sup>®</sup> watch store offer a large selection of authentic watches from the best watch brands in the world. https://www.dialando.ie/

| PRODUCT INFORMATION           |                              | MATERIAL & COLOUR  |                 |
|-------------------------------|------------------------------|--------------------|-----------------|
| EAN                           | 5420074301400                | Strap Material     | Real leather    |
| Gender                        | Ladies                       | Strap Colour       | Red             |
| Warranty [years]              | 2                            | Colour of the dial | Gold            |
|                               |                              | Glass              | Mineral glass   |
|                               |                              |                    |                 |
| PRODUCT EXECUTION             |                              | DETAILS            |                 |
| PRODUCT EXECUTION             |                              | DETAILS            |                 |
|                               | Analogue                     | Clasp              | Buckle          |
| Display Type                  | Analogue<br>Quartz (Battery) |                    | Buckle<br>3 ATM |
| Display Type                  | 5                            | Clasp              |                 |
| Movement type Measures        | 5                            | Clasp              |                 |
| Display Type<br>Movement type | 5                            | Clasp              |                 |