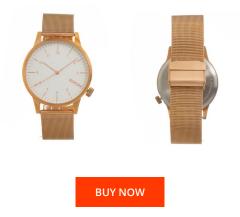

## Komono ladies' watch KOM-W2356 Specifications

This document contains all the specifications for the Komono KOM-W2356 ladies' watch. We at the DIALANDO<sup>®</sup> watch store offer a large selection of authentic watches from the best watch brands in the world. https://www.dialando.ie/

| PRODUCT INFORMATION |                  |   | MATERIAL & COLOUR  |                 |
|---------------------|------------------|---|--------------------|-----------------|
| EAN                 | 5420074308645    |   | Strap Material     | Stainless steel |
| Gender              | Ladies           | 9 | Strap Colour       | Gold            |
| Warranty [years]    | 2                | ( | Colour of the dial | Gold            |
|                     |                  | ( | Glass              | Mineral glass   |
|                     |                  |   |                    |                 |
| PRODUCT EXECUTION   |                  | I | DETAILS            |                 |
| Display Type        | Analogue         | ( | Clasp              | Snap fastener   |
| Movement type       | Quartz (Battery) | 1 | Water resistant    | 3 ATM           |
|                     |                  |   |                    |                 |
| MEASURES            |                  |   |                    |                 |
| Case width [mm]     | 41               |   |                    |                 |