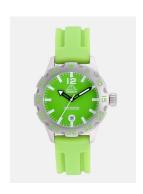

## Kappa ladies' watch KP-1401L-A Specifications

**BUY NOW** 

This document contains all the specifications for the Kappa KP-1401L-A ladies' watch. We at the DIALANDO® watch store offer a large selection of authentic watches from the best watch brands in the world.

| MATERIAL & COLOUR    |               |
|----------------------|---------------|
| Strap Material       | Rubber        |
| Strap Colour         | Green         |
| Colour of the dial   | Green         |
| Glass                | Mineral glass |
|                      |               |
| DETAILS              |               |
| <b>DETAILS</b> Clasp | Buckle        |