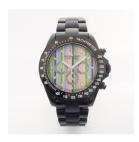

## K&bros ladies' watch 9517-4-600 Specifications

**BUY NOW** 

This document contains all the specifications for the K&bros 9517-4-600 ladies' watch. We at the DIALANDO® watch store offer a large selection of authentic watches from the best watch brands in the world.

| MATERIAL & COLOUR  |            |
|--------------------|------------|
| Strap Material     | Rubber     |
| Strap Colour       | Black      |
| Colour of the dial | Multicolor |
| DETAILS            |            |
| Clasp              | Adjustable |
|                    |            |