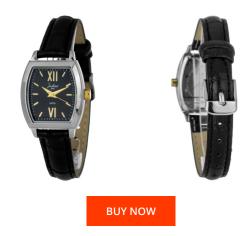

## **DIALANDO**<sup>®</sup>

Justina ladies' watch 21993N Specifications

This document contains all the specifications for the Justina 21993N ladies' watch. We at the DIALANDO<sup>®</sup> watch store offer a large selection of authentic watches from the best watch brands in the world. https://www.dialando.ie/

| PRODUCT INFORMATION |                  | MATERIAL & COLOUR |                    |                                                        |
|---------------------|------------------|-------------------|--------------------|--------------------------------------------------------|
| EAN                 | 8431777778014    |                   | Strap Material     | Real leather                                           |
| Gender              | Ladies           |                   | Strap Colour       | Black                                                  |
| Warranty [years]    | 2                |                   | Colour of the dial | Black                                                  |
|                     |                  |                   | Glass              | Mineral glass                                          |
|                     |                  |                   |                    |                                                        |
| PRODUCT EXECUTION   |                  |                   | DETAILS            |                                                        |
| Display Type        | Analogue         |                   | Clasp              | Buckle                                                 |
| Movement type       | Quartz (Battery) |                   | Water resistant    | (Please ask customer service or see the closing cover) |
| MEASURES            |                  |                   |                    |                                                        |
| Case width [mm]     | 24               |                   |                    |                                                        |
|                     |                  |                   |                    |                                                        |