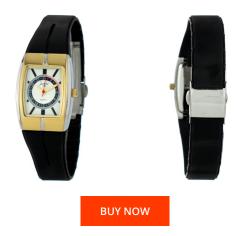

## **DIALANDO**<sup>®</sup>

Justina ladies' watch 21795 Specifications

This document contains all the specifications for the Justina 21795 ladies' watch. We at the DIALANDO<sup>®</sup> watch store offer a large selection of authentic watches from the best watch brands in the world. https://www.dialando.ie/

| PRODUCT INFORMATION |                  | MATERIAL & COLOUR |                    |                                                        |
|---------------------|------------------|-------------------|--------------------|--------------------------------------------------------|
| EAN                 | 843177777536     |                   | Strap Material     | Rubber                                                 |
| Gender              | Ladies           |                   | Strap Colour       | Black                                                  |
| Warranty [years]    | 2                |                   | Colour of the dial | White                                                  |
|                     |                  |                   | Glass              | Mineral glass                                          |
|                     |                  |                   |                    |                                                        |
| PRODUCT EXECUTION   |                  | DETAILS           |                    |                                                        |
| Display Type        | Analogue         |                   | Clasp              | Snap fastener                                          |
| Movement type       | Quartz (Battery) |                   | Water resistant    | (Please ask customer service or see the closing cover) |
| MEASURES            |                  |                   |                    |                                                        |
| Case width [mm]     | 22               |                   |                    |                                                        |
|                     |                  |                   |                    |                                                        |