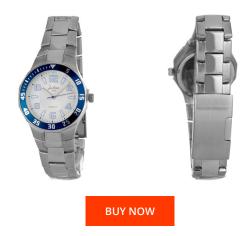

## **DIALANDO**<sup>®</sup>

Justina ladies' watch 11909A Specifications

This document contains all the specifications for the Justina 11909A ladies' watch. We at the DIALANDO<sup>®</sup> watch store offer a large selection of authentic watches from the best watch brands in the world. https://www.dialando.ie/

| PRODUCT INFORMATION |                  |                   |                    |                                                 |
|---------------------|------------------|-------------------|--------------------|-------------------------------------------------|
|                     |                  | MATERIAL & COLOUR |                    |                                                 |
| EAN                 | 843177777246     |                   | Strap Material     | Stainless steel                                 |
| Gender              | Ladies           |                   | Strap Colour       | Silver                                          |
| Warranty [years]    | 2                |                   | Colour of the dial | Silver                                          |
|                     |                  |                   | Glass              | Mineral glass                                   |
|                     |                  |                   |                    |                                                 |
| PRODUCT EXECUTION   |                  |                   | DETAILS            |                                                 |
| Display Type        | Analogue         |                   | Clasp              | Snap fastener                                   |
| Movement type       | Quartz (Battery) |                   | Water resistant    | (Please ask customer service or see the closing |
|                     |                  |                   |                    | cover)                                          |
|                     |                  |                   |                    |                                                 |
| MEASURES            |                  |                   |                    |                                                 |
| Case width [mm]     | 31               |                   |                    |                                                 |
|                     |                  |                   |                    |                                                 |