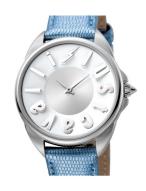

## Just Cavalli ladies' watch JC1L008L0025 Specifications

**BUY NOW** 

This document contains all the specifications for the Just Cavalli JC1L008L0025 ladies' watch. We at the DIALANDO® watch store offer a large selection of authentic watches from the best watch brands in the world.

https://www.dialando.ie/

| EAN                 | 4895158184391    |
|---------------------|------------------|
| Gender              | Ladies           |
| Brand               | Just Cavalli     |
| Warranty [years]    | 2                |
| PRODUCT EXECUTION   |                  |
| Display Type        | Analogue         |
| Movement type       | Quartz (Battery) |
| MEASURES            |                  |
| Case width [mm]     | 34               |
| Case thickness [mm] | 8                |
| Max. wrist          | 185              |

| MATERIAL & COLOUR  |                 |
|--------------------|-----------------|
| Strap Material     | Real leather    |
| Strap Colour       | Blue            |
| Case Material      | Stainless steel |
| Case Colour        | Silver          |
| Colour of the dial | White           |
| Glass              | Mineral glass   |
| DETAILS            |                 |
| Clasp              | Pin buckle      |
| Water resistant    | 5 ATM           |