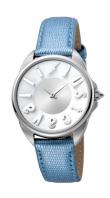

## Just Cavalli ladies' watch JC1L008L0025 Specifications

**BUY NOW** 

This document contains all the specifications for the Just Cavalli JC1L008L0025 ladies' watch. We at the DIALANDO® watch store offer a large selection of authentic watches from the best watch brands in the world.

https://www.dialando.ie/

| EAN                 | 4895158184391    |
|---------------------|------------------|
| Gender              | Ladies           |
| Brand               | Just Cavalli     |
| Warranty [years]    | 2                |
| PRODUCT EXECUTION   |                  |
| Display Type        | Analogue         |
| Movement type       | Quartz (Battery) |
| MEASURES            |                  |
| Case width [mm]     | 34               |
| Case thickness [mm] | 8                |
| Max. wrist          | 185              |

| MATERIAL & COLOUR  |                 |
|--------------------|-----------------|
| Strap Material     | Real leather    |
| Strap Colour       | Blue            |
| Case Material      | Stainless steel |
| Case Colour        | Silver          |
| Colour of the dial | White           |
| Glass              | Mineral glass   |
| DETAILS            |                 |
| Clasp              | Pin buckle      |
| Water resistant    | 5 ATM           |