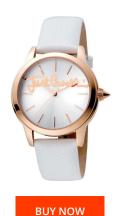

## **DIALANDO**°

Just Cavalli ladies' watch JC1L006L0045 Specifications

This document contains all the specifications for the Just Cavalli JC1L006L0045 ladies' watch. We at the DIALANDO® watch store offer a large selection of authentic watches from the best watch brands in the world.

| MATERIAL & COLOUR  |               |
|--------------------|---------------|
| Strap Material     | Real leather  |
| Strap Colour       | White         |
| Colour of the dial | White         |
| Glass              | Mineral glass |
|                    |               |
| DETAILS            |               |
| DETAILS<br>Clasp   | Buckle        |