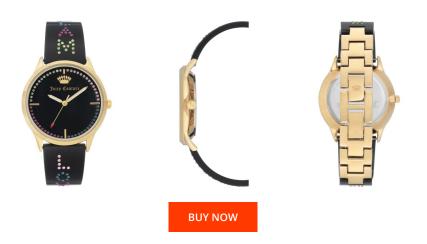

## Juicy Couture ladies' watch JC/1084GPBK Specifications

This document contains all the specifications for the Juicy Couture JC/1084GPBK ladies' watch. We at the DIALANDO<sup>®</sup> watch store offer a large selection of authentic watches from the best watch brands in the world. https://www.dialando.ie/

| PRODUCT INFORMATION |                  | MATERIAL & COLOUR        |                          |
|---------------------|------------------|--------------------------|--------------------------|
| EAN                 | 0086702635122    | Strap Material           | Plastic                  |
| Gender              | Ladies           | Strap Colour             | Black                    |
| Brand               | Juicy Couture    | Case Material            | Stainless steel          |
| Warranty [years]    | 2                | Case Colour              | Gold                     |
|                     |                  | Colour of the dial       | Black                    |
|                     |                  | Stone type               | Swarovski                |
|                     |                  | Glass                    | Mineral glass            |
|                     |                  |                          |                          |
| PRODUCT EXECUTION   |                  | DETAILS                  |                          |
| Display Type        | Analogue         | Bezel                    | Fixed                    |
|                     |                  |                          |                          |
| Movement type       | Quartz (Battery) | Clasp                    | Jewellery clasp          |
| Movement type       | Quartz (Battery) | Clasp<br>Water resistant | Jewellery clasp<br>3 ATM |
| Movement type       | Quartz (Battery) |                          |                          |