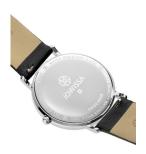

https://www.dialando.ie/

| PRODUCT INFORMATIO             | V                            |
|--------------------------------|------------------------------|
| EAN                            | 7630055900722                |
| Gender                         | Ladies                       |
| Warranty [years]               | 2                            |
|                                |                              |
| PRODUCT EXECUTION              |                              |
| PRODUCT EXECUTION Display Type | Analogue                     |
|                                | Analogue<br>Quartz (Battery) |
| Display Type                   |                              |