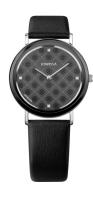

## **DIALANDO**°

Jowissa ladies' watch J6.226.L Specifications

**BUY NOW** 

This document contains all the specifications for the Jowissa AnWy J6.226.L ladies' watch. We at the DIALANDO® watch store offer a large selection of authentic watches from the best watch brands in the world.

| MATERIAL & COLOUR    |               |
|----------------------|---------------|
| Strap Material       | Real leather  |
| Strap Colour         | Black         |
| Colour of the dial   | Black         |
| Glass                | Mineral glass |
|                      |               |
| DETAILS              |               |
| <b>DETAILS</b> Clasp | Buckle        |