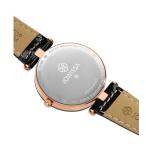

## **DIALANDO**°

Jowissa ladies' watch J5.651.M Specifications

**BUY NOW** 

This document contains all the specifications for the Jowissa Facet Strass J5.651.M ladies' watch. We at the DIALANDO® watch store offer a large selection of authentic watches from the best watch brands in the world.

| MATERIAL & COLOUR  |               |
|--------------------|---------------|
| Strap Material     | Real leather  |
| Strap Colour       | Black         |
| Colour of the dial | Black         |
| Glass              | Mineral glass |
| DETAILS            |               |
| Clasp              | Buckle        |
| Water resistant    | 5 ATM         |