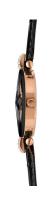

## **DIALANDO**°

Jowissa ladies' watch J5.651.M Specifications

**BUY NOW** 

This document contains all the specifications for the Jowissa Facet Strass J5.651.M ladies' watch. We at the DIALANDO® watch store offer a large selection of authentic watches from the best watch brands in the world.

| MATERIAL & COLOUR  |               |
|--------------------|---------------|
| Strap Material     | Real leather  |
| Strap Colour       | Black         |
| Colour of the dial | Black         |
| Glass              | Mineral glass |
| DETAILS            |               |
| Clasp              | Buckle        |
| Water resistant    | 5 ATM         |