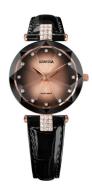

## **DIALANDO**°

Jowissa ladies' watch J5.651.M Specifications

**BUY NOW** 

This document contains all the specifications for the Jowissa Facet Strass J5.651.M ladies' watch. We at the DIALANDO® watch store offer a large selection of authentic watches from the best watch brands in the world.

| MATERIAL & COLOUR  |               |
|--------------------|---------------|
| Strap Material     | Real leather  |
| Strap Colour       | Black         |
| Colour of the dial | Black         |
| Glass              | Mineral glass |
| DETAILS            |               |
| Clasp              | Buckle        |
| Water resistant    | 5 ATM         |