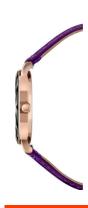

## Jowissa ladies' watch J5.649.M Specifications

**BUY NOW** 

This document contains all the specifications for the Jowissa J5.649.M ladies' watch. We at the DIALANDO® watch store offer a large selection of authentic watches from the best watch brands in the world.

| MATERIAL & COLOUR  |                    |
|--------------------|--------------------|
| Strap Material     | Real leather       |
| Strap Colour       | Violet             |
| Colour of the dial | Violet             |
| Glass              | Mineral glass      |
| Glass              | ivili lei ai giass |
| DETAILS            | willer at grass    |
|                    | Buckle             |