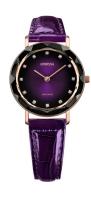

## Jowissa ladies' watch J5.649.M Specifications

**BUY NOW** 

This document contains all the specifications for the Jowissa J5.649.M ladies' watch. We at the DIALANDO® watch store offer a large selection of authentic watches from the best watch brands in the world.

| MATERIAL & COLOUR  |                    |
|--------------------|--------------------|
| Strap Material     | Real leather       |
| Strap Colour       | Violet             |
| Colour of the dial | Violet             |
| Glass              | Mineral glass      |
| Glass              | ivili lei ai giass |
| DETAILS            | willer at grass    |
|                    | Buckle             |