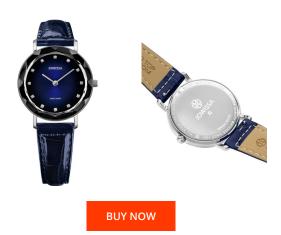

## Jowissa ladies' watch J5.645.M Specifications

This document contains all the specifications for the Jowissa Aura J5.645.M ladies' watch. We at the DIALANDO® watch store offer a large selection of authentic watches from the best watch brands in the world.

| MATERIAL & COLOUR    |               |
|----------------------|---------------|
| Strap Material       | Real leather  |
| Strap Colour         | Blue          |
| Colour of the dial   | Blue          |
| Glass                | Mineral glass |
|                      |               |
| DETAILS              |               |
| <b>DETAILS</b> Clasp | Buckle        |