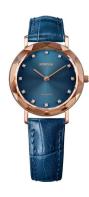

## Jowissa ladies' watch J5.644.M Specifications

**BUY NOW** 

This document contains all the specifications for the Jowissa Aura J5.644.M ladies' watch. We at the DIALANDO® watch store offer a large selection of authentic watches from the best watch brands in the world.

| MATERIAL & COLOUR  |               |
|--------------------|---------------|
| Strap Material     | Real leather  |
| Strap Colour       | Blue          |
| 6.1 6.1 11.1       | Blue          |
| Colour of the dial | blue          |
| Glass              | Mineral glass |
|                    |               |
| Glass              |               |