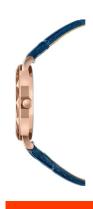

## Jowissa ladies' watch J5.644.M Specifications

**BUY NOW** 

This document contains all the specifications for the Jowissa Aura J5.644.M ladies' watch. We at the DIALANDO® watch store offer a large selection of authentic watches from the best watch brands in the world.

| MATERIAL & COLOUR  |               |
|--------------------|---------------|
| Strap Material     | Real leather  |
| Strap Colour       | Blue          |
| 6.1 6.1 11.1       | Blue          |
| Colour of the dial | blue          |
| Glass              | Mineral glass |
|                    |               |
| Glass              |               |