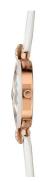

## Jowissa ladies' watch J5.628.M Specifications

**BUY NOW** 

This document contains all the specifications for the Jowissa Facet Strass J5.628.M ladies' watch. We at the DIALANDO® watch store offer a large selection of authentic watches from the best watch brands in the world. https://www.dialando.ie/

| MATERIAL & COLOUR  |                 |
|--------------------|-----------------|
| Strap Material     | Real leather    |
| Strap Colour       | White           |
| Colour of the dial | Mother of pearl |
| Glass              | Mineral glass   |
| DETAILS            |                 |
| Clasp              | Buckle          |
| Water resistant    | 5 ATM           |