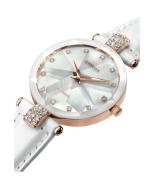

## Jowissa ladies' watch J5.628.M Specifications

**BUY NOW** 

This document contains all the specifications for the Jowissa Facet Strass J5.628.M ladies' watch. We at the DIALANDO® watch store offer a large selection of authentic watches from the best watch brands in the world. https://www.dialando.ie/

| MATERIAL & COLOUR  |                 |
|--------------------|-----------------|
| Strap Material     | Real leather    |
| Strap Colour       | White           |
| Colour of the dial | Mother of pearl |
| Glass              | Mineral glass   |
| DETAILS            |                 |
| Clasp              | Buckle          |
| Water resistant    | 5 ATM           |