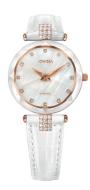

## Jowissa ladies' watch J5.628.M Specifications

**BUY NOW** 

This document contains all the specifications for the Jowissa Facet Strass J5.628.M ladies' watch. We at the DIALANDO® watch store offer a large selection of authentic watches from the best watch brands in the world. https://www.dialando.ie/

| MATERIAL & COLOUR  |                 |
|--------------------|-----------------|
| Strap Material     | Real leather    |
| Strap Colour       | White           |
| Colour of the dial | Mother of pearl |
| Glass              | Mineral glass   |
| DETAILS            |                 |
| Clasp              | Buckle          |
| Water resistant    | 5 ATM           |