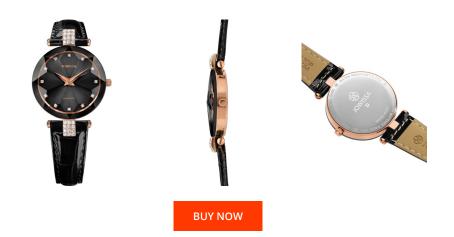

## **DIALANDO**<sup>®</sup>

Jowissa ladies' watch J5.623.M Specifications

This document contains all the specifications for the Jowissa Facet Strass J5.623.M ladies' watch. We at the DIALANDO<sup>®</sup> watch store offer a large selection of authentic watches from the best watch brands in the world. https://www.dialando.ie/

| PRODUCT INFORMATION |                  | MATERIAL & COLOUR  |               |
|---------------------|------------------|--------------------|---------------|
| EAN                 | 7640167277254    | Strap Material     | Real leather  |
| Gender              | Ladies           | Strap Colour       | Black         |
| Warranty [years]    | 2                | Colour of the dial | Black         |
|                     |                  | Glass              | Mineral glass |
|                     |                  |                    |               |
| PRODUCT EXECUTION   |                  | DETAILS            |               |
| Display Type        | Analogue         | Clasp              | Buckle        |
| Movement type       | Quartz (Battery) | Water resistant    | 5 ATM         |
|                     |                  |                    |               |
| MEASURES            |                  |                    |               |
| Case width [mm]     | 29               |                    |               |
|                     |                  |                    |               |