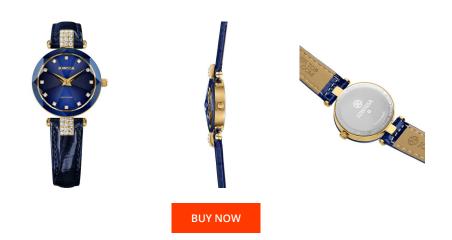

## **DIALANDO**<sup>®</sup>

Jowissa ladies' watch J5.617.S Specifications

This document contains all the specifications for the Jowissa Facet Strass J5.617.S ladies' watch. We at the DIALANDO<sup>®</sup> watch store offer a large selection of authentic watches from the best watch brands in the world. https://www.dialando.ie/

| PRODUCT INFORMATION |                  | MATERIAL & COLOUR  |               |
|---------------------|------------------|--------------------|---------------|
| EAN                 | 7640167277360    | Strap Material     | Real leather  |
| Gender              | Ladies           | Strap Colour       | Blue          |
| Warranty [years]    | 2                | Colour of the dial | Blue          |
|                     |                  | Glass              | Mineral glass |
|                     |                  |                    |               |
| PRODUCT EXECUTION   |                  | DETAILS            |               |
| Display Type        | Analogue         | Clasp              | Buckle        |
| Movement type       | Quartz (Battery) | Water resistant    | 5 ATM         |
|                     |                  |                    |               |
| MEASURES            |                  |                    |               |
| Case width [mm]     | 25               |                    |               |
|                     |                  |                    |               |