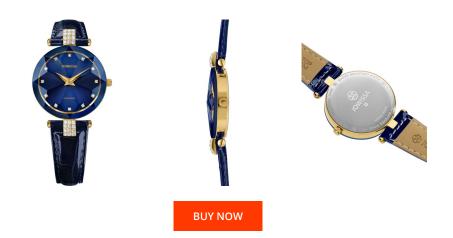

## **DIALANDO**<sup>®</sup>

Jowissa ladies' watch J5.617.M Specifications

This document contains all the specifications for the Jowissa Facet Strass J5.617.M ladies' watch. We at the DIALANDO<sup>®</sup> watch store offer a large selection of authentic watches from the best watch brands in the world. https://www.dialando.ie/

| PRODUCT INFORMATION |                  | MATERIAL & CO   | MATERIAL & COLOUR |  |
|---------------------|------------------|-----------------|-------------------|--|
| EAN                 | 7640167277377    | Strap Material  | Real leather      |  |
| Gender              | Ladies           | Strap Colour    | Blue              |  |
| Warranty [years]    | 2                | Colour of the d | dial Blue         |  |
|                     |                  | Glass           | Mineral glass     |  |
|                     |                  |                 |                   |  |
| PRODUCT EXECUTION   |                  | DETAILS         | DETAILS           |  |
| Display Type        | Analogue         | Clasp           | Buckle            |  |
| Movement type       | Quartz (Battery) | Water resistan  | nt 5 ATM          |  |
|                     |                  |                 |                   |  |
| MEASURES            |                  |                 |                   |  |
| Case width [mm]     | 29               |                 |                   |  |
|                     |                  |                 |                   |  |