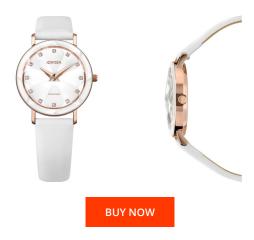

## Jowissa ladies' watch J5.609.M Specifications

This document contains all the specifications for the Jowissa Facet J5.609.M ladies' watch. We at the DIALANDO<sup>®</sup> watch store offer a large selection of authentic watches from the best watch brands in the world.

| MATERIAL & COLOUR  |               |
|--------------------|---------------|
| Strap Material     | Real leather  |
| Strap Colour       | White         |
| Colour of the dial | White         |
| Glass              | Mineral glass |
| DETAILS            |               |
| Clasp              | Buckle        |
| Water resistant    | 5 ATM         |