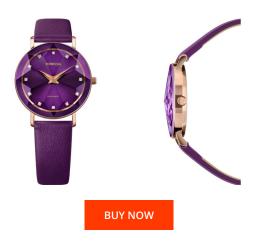

## **DIALANDO**°

Jowissa ladies' watch J5.607.M Specifications

This document contains all the specifications for the Jowissa Facet J5.607.M ladies' watch. We at the DIALANDO® watch store offer a large selection of authentic watches from the best watch brands in the world.

| MATERIAL & COLOUR  |               |
|--------------------|---------------|
| Strap Material     | Real leather  |
| Strap Colour       | Violet        |
| Colour of the dial | Violet        |
| Glass              | Mineral glass |
| DETAILS            |               |
| Clasp              | Buckle        |
| Water resistant    | 5 ATM         |