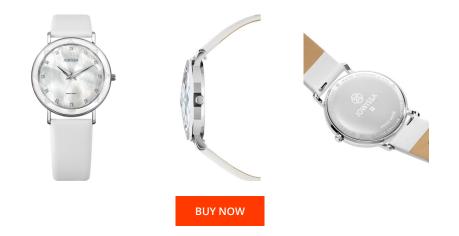

## **DIALANDO**<sup>®</sup>

Jowissa ladies' watch J5.603.L Specifications

This document contains all the specifications for the Jowissa Facet J5.603.L ladies' watch. We at the DIALANDO<sup>®</sup> watch store offer a large selection of authentic watches from the best watch brands in the world. https://www.dialando.ie/

| PRODUCT INFORMATION |                  | MATERIAL & COLOUR  |               |
|---------------------|------------------|--------------------|---------------|
| N                   | 7640167277650    | Strap Material     | Real leather  |
| nder                | Ladies           | Strap Colour       | White         |
| rranty [years]      | 2                | Colour of the dial | White         |
|                     |                  | Glass              | Mineral glass |
|                     |                  |                    |               |
| ODUCT EXECUTION     |                  | DETAILS            |               |
| ау Туре             | Analogue         | Clasp              | Buckle        |
| ement type          | Quartz (Battery) | Water resistant    | 5 ATM         |
|                     |                  |                    |               |
| SURES               |                  |                    |               |
| e width [mm]        | 35               |                    |               |
|                     |                  |                    |               |
|                     |                  |                    |               |