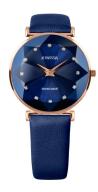

## **DIALANDO**°

Jowissa ladies' watch J5.546.L Specifications

**BUY NOW** 

This document contains all the specifications for the Jowissa Facet J5.546.L ladies' watch. We at the DIALANDO® watch store offer a large selection of authentic watches from the best watch brands in the world.

| MATERIAL & COLOUR  |               |
|--------------------|---------------|
| Strap Material     | Real leather  |
| Strap Colour       | Blue          |
| Colour of the dial | Blue          |
| Glass              | Mineral glass |
|                    |               |
| DETAILS            |               |
| DETAILS<br>Clasp   | Buckle        |