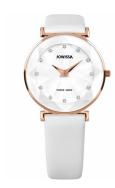

## **DIALANDO**°

Jowissa ladies' watch J5.545.L Specifications

**BUY NOW** 

This document contains all the specifications for the Jowissa Facet J5.545.L ladies' watch. We at the DIALANDO® watch store offer a large selection of authentic watches from the best watch brands in the world.

| MATERIAL & COLOUR  |               |
|--------------------|---------------|
| Strap Material     | Real leather  |
| Strap Colour       | White         |
| Colour of the dial | White         |
| Glass              | Mineral glass |
| DETAILS            |               |
| Clasp              | Buckle        |
| Water resistant    | 3 ATM         |