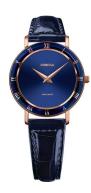

## Jowissa ladies' watch J2.313.M Specifications

**BUY NOW** 

This document contains all the specifications for the Jowissa Roma J2.313.M ladies' watch. We at the <code>DIALANDO®</code> watch store offer a large selection of authentic watches from the best watch brands in the world.

| MATERIAL & COLOUR    |               |
|----------------------|---------------|
| Strap Material       | Real leather  |
| Strap Colour         | Blue          |
| Colour of the dial   | Blue          |
| Glass                | Mineral glass |
|                      |               |
| DETAILS              |               |
| <b>DETAILS</b> Clasp | Buckle        |