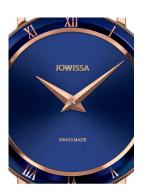

## Jowissa ladies' watch J2.313.M Specifications

**BUY NOW** 

This document contains all the specifications for the Jowissa Roma J2.313.M ladies' watch. We at the <code>DIALANDO®</code> watch store offer a large selection of authentic watches from the best watch brands in the world.

| MATERIAL & COLOUR    |               |
|----------------------|---------------|
| Strap Material       | Real leather  |
| Strap Colour         | Blue          |
| Colour of the dial   | Blue          |
| Glass                | Mineral glass |
|                      |               |
| DETAILS              |               |
| <b>DETAILS</b> Clasp | Buckle        |