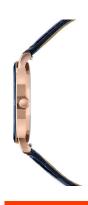

## Jowissa ladies' watch J2.313.M Specifications

**BUY NOW** 

This document contains all the specifications for the Jowissa Roma J2.313.M ladies' watch. We at the <code>DIALANDO®</code> watch store offer a large selection of authentic watches from the best watch brands in the world.

| MATERIAL & COLOUR    |               |
|----------------------|---------------|
| Strap Material       | Real leather  |
| Strap Colour         | Blue          |
| Colour of the dial   | Blue          |
| Glass                | Mineral glass |
|                      |               |
| DETAILS              |               |
| <b>DETAILS</b> Clasp | Buckle        |