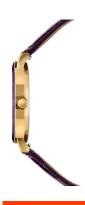

## Jowissa ladies' watch J2.293.M Specifications

**BUY NOW** 

This document contains all the specifications for the Jowissa Roma J2.293.M ladies' watch. We at the <code>DIALANDO®</code> watch store offer a large selection of authentic watches from the best watch brands in the world.

| MATERIAL & COLOUR    |               |
|----------------------|---------------|
| Strap Material       | Real leather  |
| Strap Colour         | Violet        |
| Colour of the dial   | Violet        |
| Glass                | Mineral glass |
|                      |               |
| DETAILS              |               |
| <b>DETAILS</b> Clasp | Buckle        |