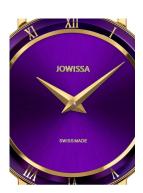

## Jowissa ladies' watch J2.293.M Specifications

**BUY NOW** 

This document contains all the specifications for the Jowissa Roma J2.293.M ladies' watch. We at the <code>DIALANDO®</code> watch store offer a large selection of authentic watches from the best watch brands in the world.

| MATERIAL & COLOUR    |               |
|----------------------|---------------|
| Strap Material       | Real leather  |
| Strap Colour         | Violet        |
| Colour of the dial   | Violet        |
| Glass                | Mineral glass |
|                      |               |
| DETAILS              |               |
| <b>DETAILS</b> Clasp | Buckle        |