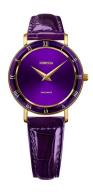

## Jowissa ladies' watch J2.293.M Specifications

**BUY NOW** 

This document contains all the specifications for the Jowissa Roma J2.293.M ladies' watch. We at the <code>DIALANDO®</code> watch store offer a large selection of authentic watches from the best watch brands in the world.

| MATERIAL & COLOUR    |               |
|----------------------|---------------|
| Strap Material       | Real leather  |
| Strap Colour         | Violet        |
| Colour of the dial   | Violet        |
| Glass                | Mineral glass |
|                      |               |
| DETAILS              |               |
| <b>DETAILS</b> Clasp | Buckle        |