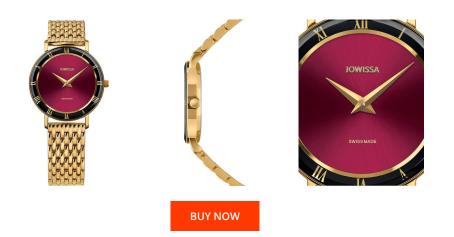

## **DIALANDO**<sup>®</sup>

Jowissa ladies' watch J2.291.M Specifications

This document contains all the specifications for the Jowissa Roma J2.291.M ladies' watch. We at the DIALANDO<sup>®</sup> watch store offer a large selection of authentic watches from the best watch brands in the world. https://www.dialando.ie/

| PRODUCT INFORMATION |                  | MATERIAL & COLOUR |                    |                 |
|---------------------|------------------|-------------------|--------------------|-----------------|
| EAN                 | 7640167276318    |                   | Strap Material     | Stainless steel |
| Gender              | Ladies           |                   | Strap Colour       | Gold            |
| Warranty [years]    | 2                |                   | Colour of the dial | Red             |
|                     |                  |                   | Glass              | Mineral glass   |
|                     |                  |                   |                    |                 |
| PRODUCT EXECUTION   |                  |                   | DETAILS            |                 |
| Display Type        | Analogue         |                   | Clasp              | Clip clasp      |
| Movement type       | Quartz (Battery) |                   | Water resistant    | 5 ATM           |
|                     |                  |                   |                    |                 |
| MEASURES            |                  |                   |                    |                 |
| Case width [mm]     | 30               |                   |                    |                 |
|                     |                  |                   |                    |                 |