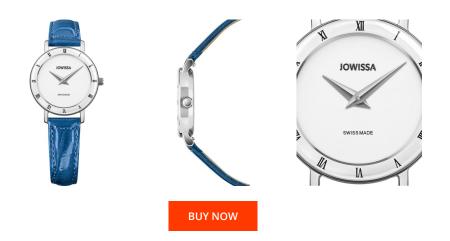

## **DIALANDO**<sup>®</sup>

Jowissa ladies' watch J2.275.S Specifications

This document contains all the specifications for the Jowissa Roma J2.275.S ladies' watch. We at the DIALANDO<sup>®</sup> watch store offer a large selection of authentic watches from the best watch brands in the world. https://www.dialando.ie/

| PRODUCT INFORMATIC | IN               |         | MATERIAL & COLOUR  |               |
|--------------------|------------------|---------|--------------------|---------------|
| EAN                | 7640167276660    |         | Strap Material     | Real leather  |
| Gender             | Ladies           |         | Strap Colour       | Blue          |
| Warranty [years]   | 2                |         | Colour of the dial | White         |
|                    |                  |         | Glass              | Mineral glass |
|                    |                  |         |                    |               |
| PRODUCT EXECUTION  |                  | DETAILS |                    |               |
| Display Type       | Analogue         |         | Clasp              | Buckle        |
| Movement type      | Quartz (Battery) |         | Water resistant    | 5 ATM         |
|                    |                  |         |                    |               |
| MEASURES           |                  |         |                    |               |
| Case width [mm]    | 26               |         |                    |               |
|                    |                  |         |                    |               |