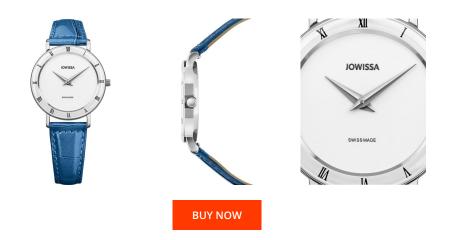

## **DIALANDO**<sup>®</sup>

Jowissa ladies' watch J2.275.M Specifications

This document contains all the specifications for the Jowissa Roma J2.275.M ladies' watch. We at the DIALANDO<sup>®</sup> watch store offer a large selection of authentic watches from the best watch brands in the world. https://www.dialando.ie/

| PRODUCT INFORMATION |                  | MATERIAL & COLOUR  |               |
|---------------------|------------------|--------------------|---------------|
| EAN                 | 7640167276677    | Strap Material     | Real leather  |
| Gender              | Ladies           | Strap Colour       | Blue          |
| Warranty [years]    | 2                | Colour of the dial | White         |
|                     |                  | Glass              | Mineral glass |
|                     |                  |                    |               |
| PRODUCT EXECUTION   |                  | DETAILS            |               |
| Display Type        | Analogue         | Clasp              | Buckle        |
| Movement type       | Quartz (Battery) | Water resistant    | 5 ATM         |
|                     |                  |                    |               |
| MEASURES            |                  |                    |               |
| Case width [mm]     | 30               |                    |               |
|                     |                  |                    |               |