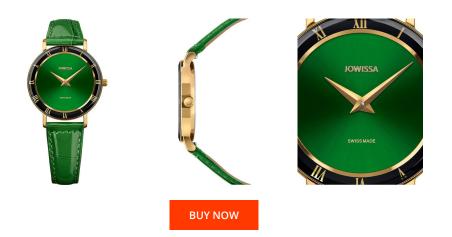

## **DIALANDO**<sup>®</sup>

Jowissa ladies' watch J2.273.M Specifications

This document contains all the specifications for the Jowissa Roma J2.273.M ladies' watch. We at the DIALANDO<sup>®</sup> watch store offer a large selection of authentic watches from the best watch brands in the world. https://www.dialando.ie/

| PRODUCT INFORMATION |                  | MATERIAL & COLOUR  | MATERIAL & COLOUR |  |
|---------------------|------------------|--------------------|-------------------|--|
| EAN                 | 7640167276714    | Strap Material     | Real leather      |  |
| Gender              | Ladies           | Strap Colour       | Green             |  |
| Warranty [years]    | 2                | Colour of the dial | Green             |  |
|                     |                  | Glass              | Mineral glass     |  |
|                     |                  |                    |                   |  |
| PRODUCT EXECUTION   |                  | DETAILS            | DETAILS           |  |
| Display Type        | Analogue         | Clasp              | Buckle            |  |
| Movement type       | Quartz (Battery) | Water resistant    | 5 ATM             |  |
|                     |                  |                    |                   |  |
| MEASURES            |                  |                    |                   |  |
| Case width [mm]     | 30               |                    |                   |  |
|                     |                  |                    |                   |  |