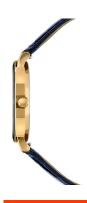

https://www.dialando.ie/

| PRODUCT INFORMATION             |                              |
|---------------------------------|------------------------------|
| EAN                             | 7640167276752                |
| Gender                          | Ladies                       |
| Warranty [years]                | 2                            |
|                                 |                              |
| PRODUCT EXECUTION               |                              |
| PRODUCT EXECUTION  Display Type | Analogue                     |
|                                 | Analogue<br>Quartz (Battery) |
| Display Type                    |                              |

| MATERIAL & COLOUR  |               |
|--------------------|---------------|
| Strap Material     | Real leather  |
| Strap Colour       | Blue          |
| Colour of the dial | Blue          |
| Glass              | Mineral glass |
| DETAILS            |               |
| Clasp              | Buckle        |
|                    |               |