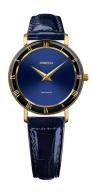

## Jowissa ladies' watch J2.271.M Specifications

**BUY NOW** 

This document contains all the specifications for the Jowissa Roma J2.271.M ladies' watch. We at the <code>DIALANDO®</code> watch store offer a large selection of authentic watches from the best watch brands in the world.

| MATERIAL & COLOUR  |               |
|--------------------|---------------|
| Strap Material     | Real leather  |
| Strap Colour       | Blue          |
| Colour of the dial | Blue          |
| Glass              | Mineral glass |
| DETAILS            |               |
| Clasp              | Buckle        |
|                    |               |