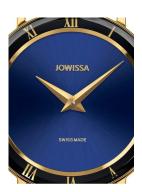

## Jowissa ladies' watch J2.271.M Specifications

**BUY NOW** 

This document contains all the specifications for the Jowissa Roma J2.271.M ladies' watch. We at the <code>DIALANDO®</code> watch store offer a large selection of authentic watches from the best watch brands in the world.

| MATERIAL & COLOUR  |               |
|--------------------|---------------|
| Strap Material     | Real leather  |
| Strap Colour       | Blue          |
| Colour of the dial | Blue          |
| Glass              | Mineral glass |
| DETAILS            |               |
| Clasp              | Buckle        |
|                    |               |