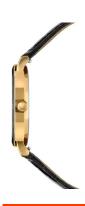

## Jowissa ladies' watch J2.270.M Specifications

**BUY NOW** 

This document contains all the specifications for the Jowissa Roma J2.270.M ladies' watch. We at the <code>DIALANDO®</code> watch store offer a large selection of authentic watches from the best watch brands in the world.

| MATERIAL & COLOUR  |               |
|--------------------|---------------|
| Strap Material     | Real leather  |
| Strap Colour       | Black         |
| Colour of the dial | Black         |
| Glass              | Mineral glass |
| DETAILS            |               |
|                    |               |
| Clasp              | Buckle        |