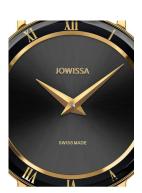

## Jowissa ladies' watch J2.270.M Specifications

**BUY NOW** 

This document contains all the specifications for the Jowissa Roma J2.270.M ladies' watch. We at the <code>DIALANDO®</code> watch store offer a large selection of authentic watches from the best watch brands in the world.

| MATERIAL & COLOUR  |               |
|--------------------|---------------|
| Strap Material     | Real leather  |
| Strap Colour       | Black         |
| Colour of the dial | Black         |
| Glass              | Mineral glass |
| DETAILS            |               |
|                    |               |
| Clasp              | Buckle        |