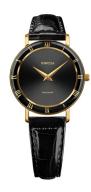

## Jowissa ladies' watch J2.270.M Specifications

**BUY NOW** 

This document contains all the specifications for the Jowissa Roma J2.270.M ladies' watch. We at the <code>DIALANDO®</code> watch store offer a large selection of authentic watches from the best watch brands in the world.

| MATERIAL & COLOUR  |               |
|--------------------|---------------|
| Strap Material     | Real leather  |
| Strap Colour       | Black         |
| Colour of the dial | Black         |
| Glass              | Mineral glass |
| DETAILS            |               |
|                    |               |
| Clasp              | Buckle        |