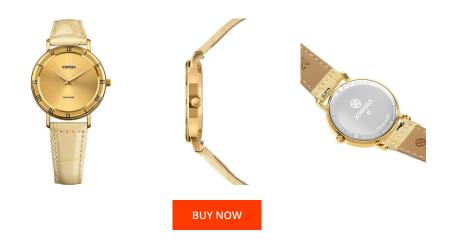

## **DIALANDO**<sup>®</sup>

Jowissa ladies' watch J2.269.M Specifications

This document contains all the specifications for the Jowissa Roma J2.269.M ladies' watch. We at the DIALANDO<sup>®</sup> watch store offer a large selection of authentic watches from the best watch brands in the world. https://www.dialando.ie/

| PRODUCT INFORMATION |                  | MATERIAL & COLOUR  |               |
|---------------------|------------------|--------------------|---------------|
| EAN                 | 7640167276790    | Strap Material     | Real leather  |
| Gender              | Ladies           | Strap Colour       | Gold          |
| Warranty [years]    | 2                | Colour of the dial | Gold          |
|                     |                  | Glass              | Mineral glass |
|                     |                  |                    |               |
| PRODUCT EXECUTION   |                  | DETAILS            |               |
| Display Type        | Analogue         | Clasp              | Buckle        |
| Movement type       | Quartz (Battery) | Water resistant    | 5 ATM         |
|                     |                  |                    |               |
| MEASURES            |                  |                    |               |
| Case width [mm]     | 30               |                    |               |
|                     |                  |                    |               |