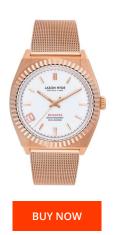

## Jason Hyde ladies' watch JH20016 Specifications

This document contains all the specifications for the Jason Hyde JH20016 ladies' watch. We at the DIALANDO® watch store offer a large selection of authentic watches from the best watch brands in the world.

| MATERIAL & COLOUR    |               |
|----------------------|---------------|
| Strap Material       | Textile       |
| Strap Colour         | Pink          |
| Colour of the dial   | White         |
| Glass                | Mineral glass |
|                      |               |
| DETAILS              |               |
| <b>DETAILS</b> Clasp | Buckle        |