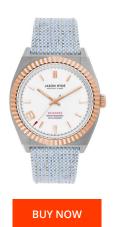

## Jason Hyde ladies' watch JH20015 Specifications

This document contains all the specifications for the Jason Hyde JH20015 ladies' watch. We at the DIALANDO® watch store offer a large selection of authentic watches from the best watch brands in the world.

| MATERIAL & COLOUR    |               |
|----------------------|---------------|
| Strap Material       | Textile       |
| Strap Colour         | Grey          |
| Colour of the dial   | White         |
| Glass                | Mineral glass |
|                      |               |
| DETAILS              |               |
| <b>DETAILS</b> Clasp | Buckle        |