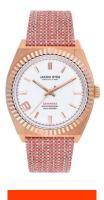

## Jason Hyde ladies' watch JH20012 Specifications

**BUY NOW** 

This document contains all the specifications for the Jason Hyde JH20012 ladies' watch. We at the DIALANDO® watch store offer a large selection of authentic watches from the best watch brands in the world.

| MATERIAL & COLOUR    |               |
|----------------------|---------------|
| Strap Material       | Textile       |
| Strap Colour         | Red           |
| Colour of the dial   | White         |
| Glass                | Mineral glass |
|                      |               |
| DETAILS              |               |
| <b>DETAILS</b> Clasp | Buckle        |