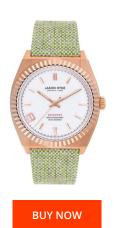

## Jason Hyde ladies' watch JH20011 Specifications

This document contains all the specifications for the Jason Hyde JH20011 ladies' watch. We at the DIALANDO® watch store offer a large selection of authentic watches from the best watch brands in the world.

| MATERIAL & COLOUR    |               |
|----------------------|---------------|
| Strap Material       | Textile       |
| Strap Colour         | Green         |
| Colour of the dial   | White         |
| Glass                | Mineral glass |
|                      |               |
| DETAILS              |               |
| <b>DETAILS</b> Clasp | Buckle        |