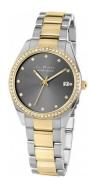

## Jacques Lemans ladies' watch LP-133G Specifications

**BUY NOW** 

This document contains all the specifications for the Jacques Lemans La Passion LP-133G ladies' watch. We at the DIALANDO® watch store offer a large selection of authentic watches from the best watch brands in the world.

| MATERIAL & COLOUR  |                                  |
|--------------------|----------------------------------|
| Strap Material     | Stainless steel                  |
| Strap Colour       | Silver / Gold                    |
| Case Material      | Stainless steel                  |
| Case Colour        | Silver / Gold                    |
| Case Surface       | Polished / Matted                |
| Colour of the dial | Grey                             |
| Stone type         | Swarovski                        |
| Glass              | Mineral glass                    |
|                    |                                  |
| DETAILS            |                                  |
| Bezel              | Fixed                            |
| Case Bottom        | Stainless steel bottom (screwed) |
| Clasp              | Folding clasp                    |